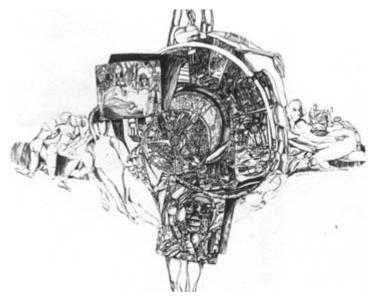

Zita Sodeika showed herself to have completely matured as a painter. Acrylics, her favorite media, are utilized at least partly in all her paintings. In some instances she unites acrylics with collage achieving an entirely different result. A still another variation is found in her use of black outline to further dramatize the composition. Her drawings are as forceful as her paintings. Although difficult to describe, basically Sodeika's style consists of geometric and natural forms combining with other elements to produce an almost surrealistic effect.

CONTINUUM • INK

REALITY IN PERSPECTIVE • acrylic

DIVERGENT REALITY • collage and ink

ELUSIVE REALITY • acrylic and ink

THE ANATOMY OF AN ABSTRACT PAST • collage and ink

SEPARATION • acrylic and ink

INVIDIOUS CIRCLE • acrylic and ink