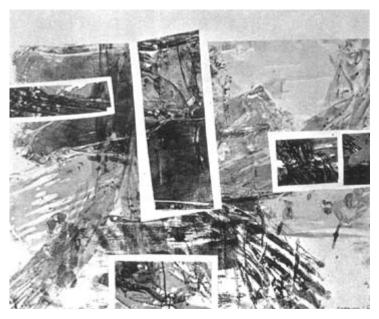

Zita Sodeika showed herself to have completely matured as a painter. Acrylics, her favorite media, are utilized at least partly in all her paintings. In some instances she unites acrylics with collage achieving an entirely different result. A still another variation is found in her use of black outline to further dramatize the composition. Her drawings are as forceful as her paintings. Although difficult to describe, basically Sodeika's style consists of geometric and natural forms combining with other elements to produce an almost surrealistic effect.

CONTINUUM • INK

REALITY IN PERSPECTIVE • acrylic

DIVERGENT REALITY • collage and ink

ELUSIVE REALITY • acrylic and ink

THE ANATOMY OF AN ABSTRACT PAST • collage and ink

SEPARATION • acrylic and ink

INVIDIOUS CIRCLE • acrylic and ink