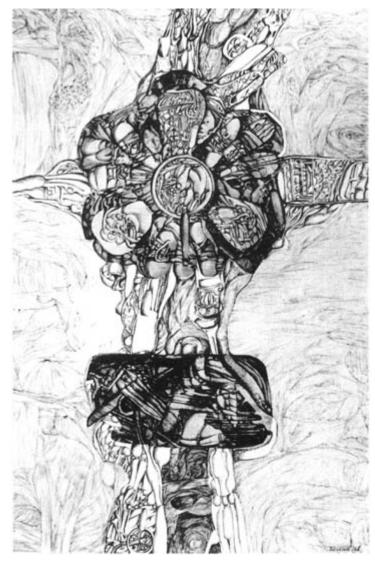

Zita Sodeika showed herself to have completely matured as a painter. Acrylics, her favorite media, are utilized at least partly in all her paintings. In some instances she unites acrylics with collage achieving an entirely different result. A still another variation is found in her use of black outline to further dramatize the composition. Her drawings are as forceful as her paintings. Although difficult to describe, basically Sodeika's style consists of geometric and natural forms combining with other elements to produce an almost surrealistic effect.

CONTINUUM • INK

REALITY IN PERSPECTIVE • acrylic

DIVERGENT REALITY • collage and ink

ELUSIVE REALITY • acrylic and ink

THE ANATOMY OF AN ABSTRACT PAST • collage and ink

SEPARATION • acrylic and ink

INVIDIOUS CIRCLE • acrylic and ink