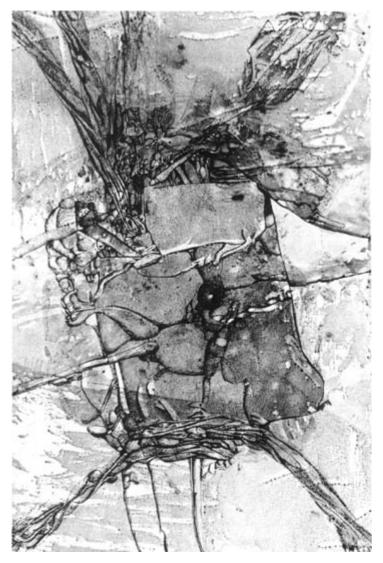

Zita Sodeika showed herself to have completely matured as a painter. Acrylics, her favorite media, are utilized at least partly in all her paintings. In some instances she unites acrylics with collage achieving an entirely different result. A still another variation is found in her use of black outline to further dramatize the composition. Her drawings are as forceful as her paintings. Although difficult to describe, basically Sodeika's style consists of geometric and natural forms combining with other elements to produce an almost surrealistic effect.

CONTINUUM • INK

REALITY IN PERSPECTIVE • acrylic

DIVERGENT REALITY • collage and ink

ELUSIVE REALITY • acrylic and ink

THE ANATOMY OF AN ABSTRACT PAST • collage and ink

SEPARATION • acrylic and ink

INVIDIOUS CIRCLE • acrylic and ink