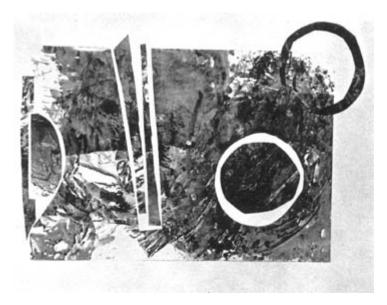

Zita Sodeika showed herself to have completely matured as a painter. Acrylics, her favorite media, are utilized at least partly in all her paintings. In some instances she unites acrylics with collage achieving an entirely different result. A still another variation is found in her use of black outline to further dramatize the composition. Her drawings are as forceful as her paintings. Although difficult to describe, basically Sodeika's style consists of geometric and natural forms combining with other elements to produce an almost surrealistic effect.

CONTINUUM • INK

REALITY IN PERSPECTIVE • acrylic

DIVERGENT REALITY • collage and ink

ELUSIVE REALITY • acrylic and ink

THE ANATOMY OF AN ABSTRACT PAST • collage and ink

SEPARATION • acrylic and ink

INVIDIOUS CIRCLE • acrylic and ink

METAPHYSICAL REFLECTION • oil

NATURE MAKES NO LEAP • acrylic

SYNTHESIS OF LIFE • ink