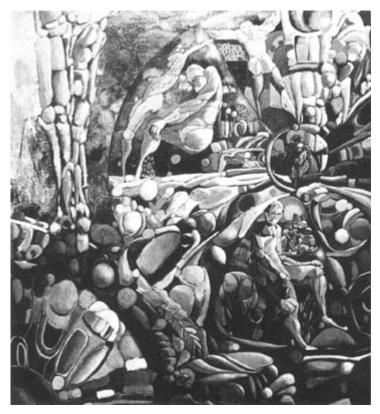

Zita Sodeika showed herself to have completely matured as a painter. Acrylics, her favorite media, are utilized at least partly in all her paintings. In some instances she unites acrylics with collage achieving an entirely different result. A still another variation is found in her use of black outline to further dramatize the composition. Her drawings are as forceful as her paintings. Although difficult to describe, basically Sodeika's style consists of geometric and natural forms combining with other elements to produce an almost surrealistic effect.

METAPHYSICAL REFLECTION • oil

NATURE MAKES NO LEAP • acrylic

SYNTHESIS OF LIFE • ink