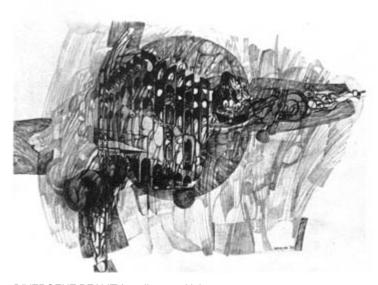

Zita Sodeika showed herself to have completely matured as a painter. Acrylics, her favorite media, are utilized at least partly in all her paintings. In some instances she unites acrylics with collage achieving an entirely different result. A still another variation is found in her use of black outline to further dramatize the composition. Her drawings are as forceful as her paintings. Although difficult to describe, basically Sodeika's style consists of geometric and natural forms combining with other elements to produce an almost surrealistic effect.

CONTINUUM • INK

REALITY IN PERSPECTIVE • acrylic

DIVERGENT REALITY • collage and ink

ELUSIVE REALITY • acrylic and ink

THE ANATOMY OF AN ABSTRACT PAST • collage and ink

SEPARATION • acrylic and ink

INVIDIOUS CIRCLE • acrylic and ink