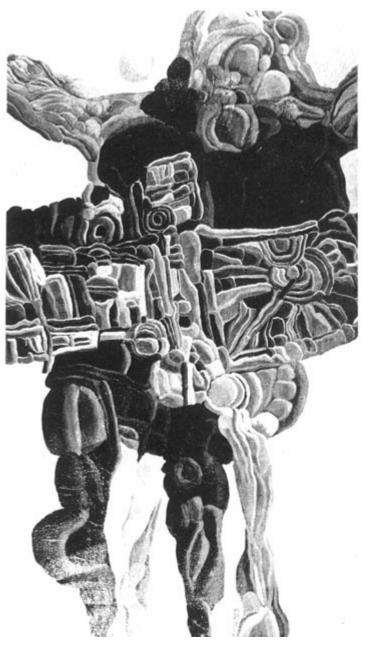

Zita Sodeika showed herself to have completely matured as a painter. Acrylics, her favorite media, are utilized at least partly in all her paintings. In some instances she unites acrylics with collage achieving an entirely different result. A still another variation is found in her use of black outline to further dramatize the composition. Her drawings are as forceful as her paintings. Although difficult to describe, basically Sodeika's style consists of geometric and natural forms combining with other elements to produce an almost surrealistic effect.

METAPHYSICAL REFLECTION • oil

NATURE MAKES NO LEAP • acrylic

SYNTHESIS OF LIFE • ink