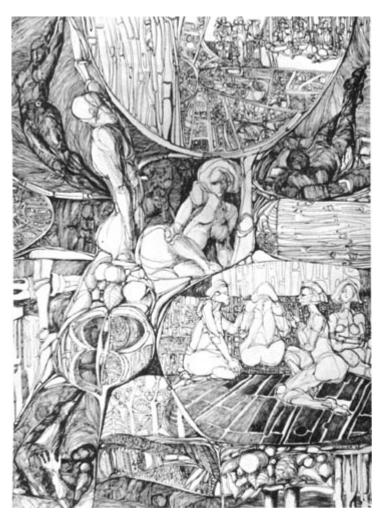

Zita Sodeika showed herself to have completely matured as a painter. Acrylics, her favorite media, are utilized at least partly in all her paintings. In some instances she unites acrylics with collage achieving an entirely different result. A still another variation is found in her use of black outline to further dramatize the composition. Her drawings are as forceful as her paintings. Although difficult to describe, basically Sodeika's style consists of geometric and natural forms combining with other elements to produce an almost surrealistic effect.

CONTINUUM • INK

REALITY IN PERSPECTIVE • acrylic

DIVERGENT REALITY • collage and ink

ELUSIVE REALITY • acrylic and ink

THE ANATOMY OF AN ABSTRACT PAST • collage and ink

SEPARATION • acrylic and ink

INVIDIOUS CIRCLE • acrylic and ink