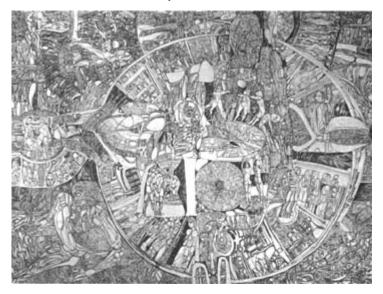

Zita Sodeika showed herself to have completely matured as a painter. Acrylics, her favorite media, are utilized at least partly in all her paintings. In some instances she unites acrylics with collage achieving an entirely different result. A still another variation is found in her use of black outline to further dramatize the composition. Her drawings are as forceful as her paintings. Although difficult to describe, basically Sodeika's style consists of geometric and natural forms combining with other elements to produce an almost surrealistic effect.

METAPHYSICAL REFLECTION • oil

NATURE MAKES NO LEAP • acrylic

SYNTHESIS OF LIFE • ink