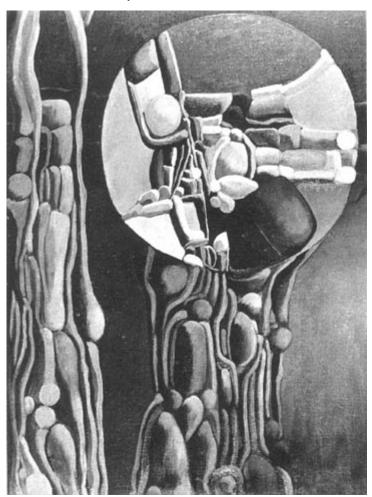

Zita Sodeika showed herself to have completely matured as a painter. Acrylics, her favorite media, are utilized at least partly in all her paintings. In some instances she unites acrylics with collage achieving an entirely different result. A still another variation is found in her use of black outline to further dramatize the composition. Her drawings are as forceful as her paintings. Although difficult to describe, basically Sodeika's style consists of geometric and natural forms combining with other elements to produce an almost surrealistic effect.

METAPHYSICAL REFLECTION • oil

NATURE MAKES NO LEAP • acrylic

SYNTHESIS OF LIFE • ink